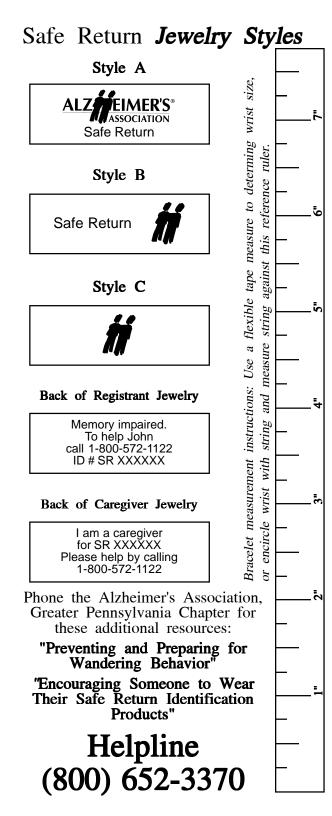

Safe Return **Registrant** Jewelry View jewelry styles on reverse, then check selections below. □ Bracelet □ Necklace А **П** В  $\Box$  C Exact Wrist Measurement: \_\_\_\_\_ inches (measurement required if ordering bracelet) Caregiver Jewelry View jewelry styles on reverse, then check selections below. □ Bracelet □ Necklace B  $\square$  C Α

ALZHEIMER'S ASSOCIATION

Exact Wrist Measurement: \_\_\_\_\_ inches

Style:

Style:

(measurement required if ordering bracelet)